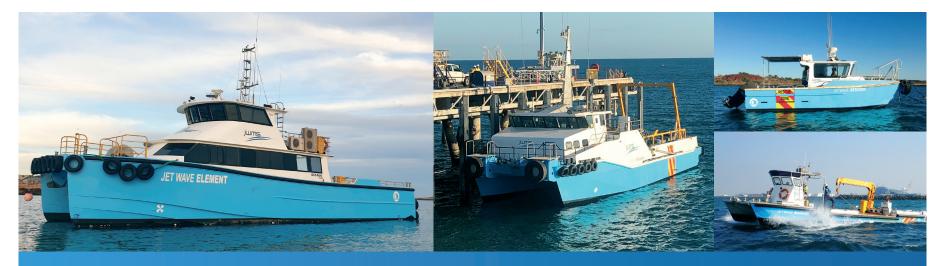

## **Jetwave Services**

- Shallow draft utility vessels
- Cargo and crew vessels
- Off-take support and pilot vessels
- Survey and seismic chase vessels
- Environmental liveaboard vessels
- Dive support vessels
- Harbour tugs and storage barges
- Multicats and crane barges
- Lines and draft survey vessels
- Tenders and work punts