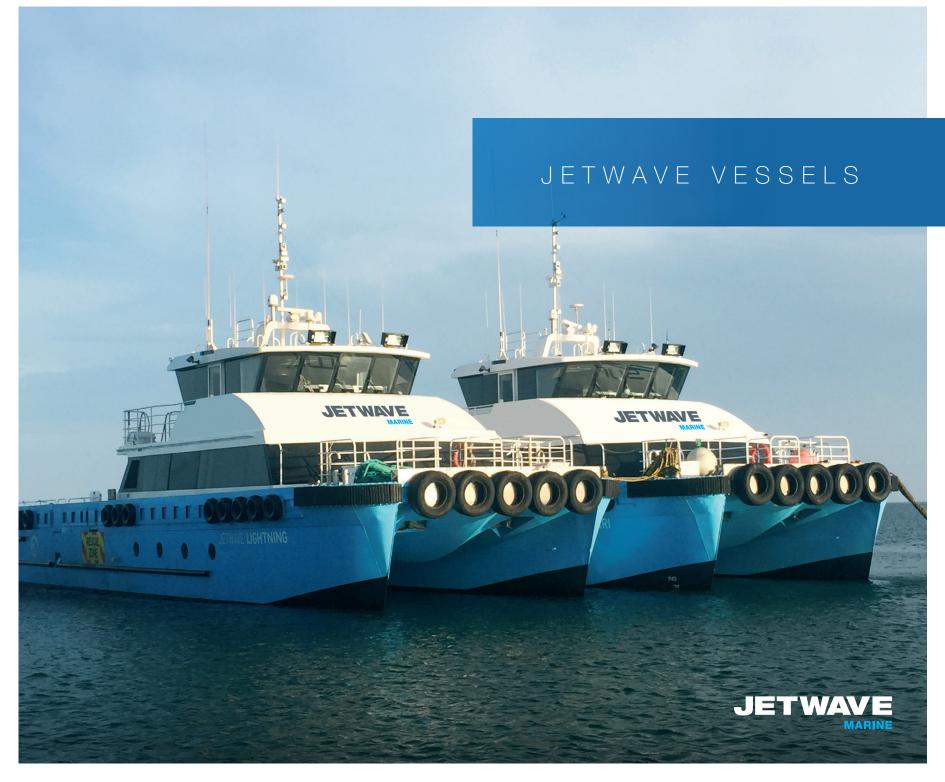

## JETWAVE VESSELS

Jetwave owns and operates a fleet of specialised offshore utility and in port service vessels that cater for all client operational aspects in the oil & gas and resources industries, including but not limited to the following:

## **Jetwave Capabilities**

Jetwave Marine is focused on providing our clients with the very best in purpose built vessels incorporating the latest technologies and safety features. Our versatile fleet ensures we have the ability to service all aspects of our clienteles' requirements with a large focus on cost effectiveness and safety.